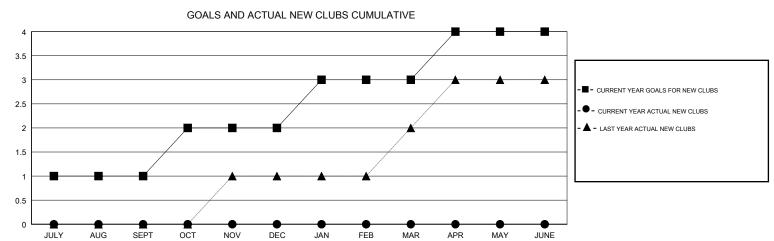

## MONTHLY MEMBERSHIP PROGRESS REPORT

District 2 X3

Results as of: 12/31/2018

| DROPPED CLUBS: 2  DROPPED MEMBERS |     | 25 CLUBS OF 54 ADDED 1 OR MORE NEW MEMBERS | GENDER DISTRIBUTION  MALE 954 (64.77%)  FEMALE 519 (35.23%)  Women Percentage Fiscal Year Goal: 5% |     |
|-----------------------------------|-----|--------------------------------------------|----------------------------------------------------------------------------------------------------|-----|
| DECEASED                          | 10  | CLICK HERE FOR CUMULATIVE  MEMBERSHIP DATA | TOTAL FAMILY UNIT MEMBERS                                                                          | 178 |
| CLUB CANCELLED                    | 16  |                                            |                                                                                                    | 00  |
| OTHER                             | 97  |                                            | FAMILY MEMBERS PAYING HALF DUES                                                                    | 89  |
| TOTAL                             | 123 |                                            |                                                                                                    |     |