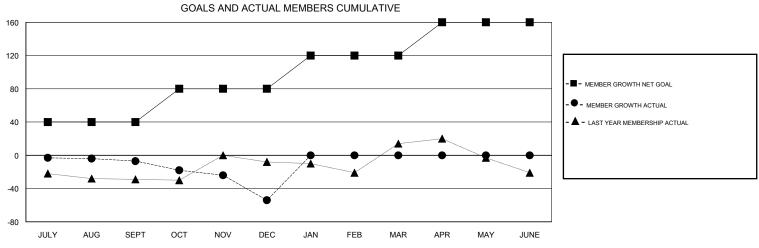

## MONTHLY MEMBERSHIP PROGRESS REPORT

District 2 X3

Results as of: 12/31/2018

| DROPPED CLUBS: 2  DROPPED MEMBERS |     | 25 CLUBS OF 54 ADDED 1 OR MORE NEW MEMBERS | GENDER DISTRIBUTION  MALE 954 (64.77%)  FEMALE 519 (35.23%)  Women Percentage Fiscal Year Goal: 5% |     |
|-----------------------------------|-----|--------------------------------------------|----------------------------------------------------------------------------------------------------|-----|
| DECEASED                          | 10  | CLICK HERE FOR CUMULATIVE  MEMBERSHIP DATA | TOTAL FAMILY UNIT MEMBERS                                                                          | 178 |
| CLUB CANCELLED                    | 16  |                                            |                                                                                                    | 00  |
| OTHER                             | 97  |                                            | FAMILY MEMBERS PAYING HALF DUES                                                                    | 89  |
| TOTAL                             | 123 |                                            |                                                                                                    |     |