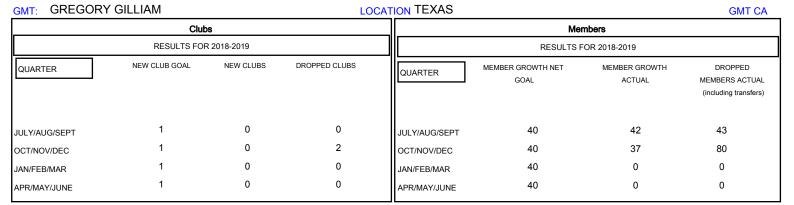

## MONTHLY MEMBERSHIP PROGRESS REPORT

District 2 X3

Results as of: 12/31/2018

| DROPPED CLUBS: 2  DROPPED MEMBERS |     | 25 CLUBS OF 54 ADDED 1 OR MORE NEW MEMBERS | GENDER DISTRIBUTION  MALE 954 (64.77%)  FEMALE 519 (35.23%)  Women Percentage Fiscal Year Goal: 5% |     |
|-----------------------------------|-----|--------------------------------------------|----------------------------------------------------------------------------------------------------|-----|
| DECEASED                          | 10  | CLICK HERE FOR CUMULATIVE  MEMBERSHIP DATA | TOTAL FAMILY UNIT MEMBERS                                                                          | 178 |
| CLUB CANCELLED                    | 16  |                                            |                                                                                                    | 00  |
| OTHER                             | 97  |                                            | FAMILY MEMBERS PAYING HALF DUES                                                                    | 89  |
| TOTAL                             | 123 |                                            |                                                                                                    |     |